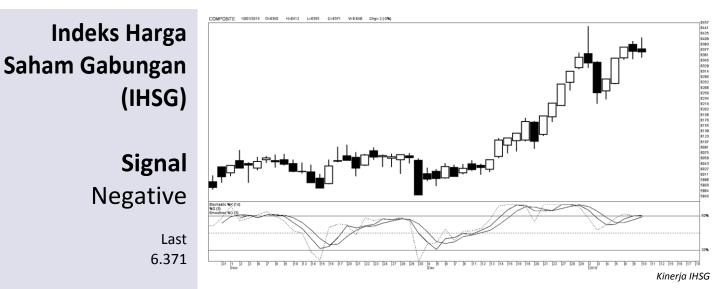

## Market Maker

11 Januari 2018

Ver.1.611

Target 6.366

52wk Range 5,228 - 6,445

## Highlight

Kinerja harian IHSG melemah untuk menguji level 6.366 disertai dengan kondisi *overbought* 

Danareksa