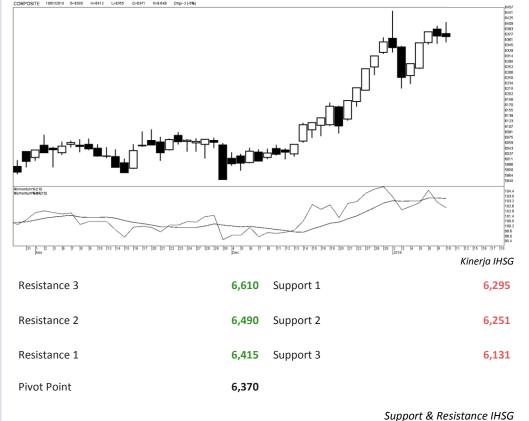

## Market Maker

11 Januari 2018

Ver.1.611

Target 6.366

52wk Range 5,228 - 6,445

## Highlight

Kinerja harian IHSG melemah untuk menguji level 6.366 disertai dengan kondisi *overbought* 

Danareksa